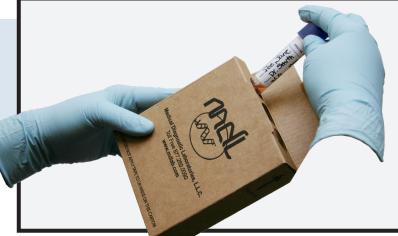

## Packaging MDL Specimens for FedEx Pick-up.







## Insert the mailer into biohazard bag.



Insert sealed biohazard bag into the prepaid FedEx Lab Pack envelope. One Lab Pack will accommodate 6-7 Styrofoam containers. mdL



Verify that a preaddressed airbill is attached to ensure proper delivery.



GENESIS

Medical Diagnostic Laboratories • www.mdlab.com • 877.269.0090



## Packaging MDL Specimens for FedEx Pick-up.

Insert labeled vial into mailer.





## Insert the mailer into biohazard bag.

Be sure to include a completed test requisition form for each specimen in the front pocket of the biohazard bag.

Insert sealed biohazard bag into the prepaid FedEx Lab Pack envelope. One Lab Pack will accommodate 6-7 Styrofoam containers.





Remove FedEx receipt inside Lab Pack for your records.

Don't forget to seal the Lab pack!

Verify that a preaddressed airbill is attached to ensure proper delivery.



Medical Diagnostic Laboratories www.mdlab.com • 877.269.0090