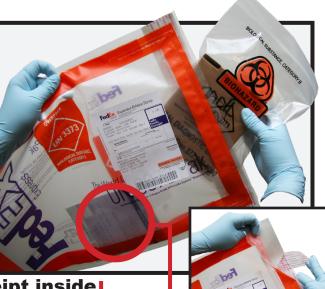

Remove FedEx receipt inside Lab Pack for your records.

Don't forget to seal the Lab pack!

Verify that a preaddressed airbill is attached to ensure proper delivery.

Medical Diagnostic Laboratories www.mdlab.com • 877.269.0090