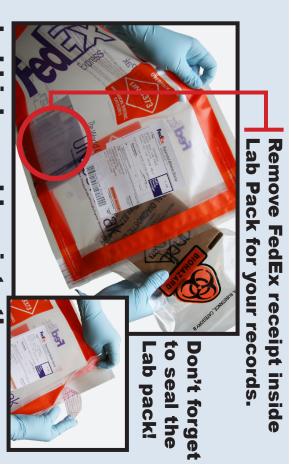

Remove FedEx receipt inside Lab Pack for your records.

Don't forget to seal the Lab pack!

Verify that a preaddressed airbill is attached to ensure proper delivery.

Medical Diagnostic Laboratories www.mdlab.com • 877.269.0090