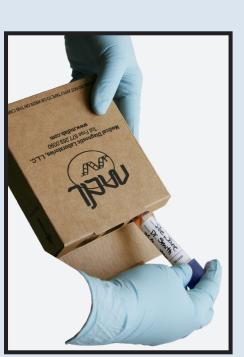

## Packaging MDL Specimens for FedEx Pick-up.







## Insert the mailer into biohazard bag.



Insert sealed biohazard bag into the prepaid FedEx Lab Pack envelope. One Lab Pack will accommodate 6-7 Styrofoam containers. mdL



Verify that a preaddressed airbill is attached to ensure proper delivery.



GENESIS

Medical Diagnostic Laboratories • www.mdlab.com • 877.269.0090



## Packaging MDL Specimens for FedEx Pick-up.

Insert labeled vial into mailer.





## Insert the mailer into biohazard bag.

Be sure to include a completed test requisition form for each specimen in the front pocket of the biohazard bag.

Insert sealed biohazard bag into the prepaid FedEx Lab Pack envelope. One Lab Pack will accommodate 6-7 Styrofoam containers.





Remove FedEx receipt inside Lab Pack for your records.

Don't forget to seal the Lab pack!

V