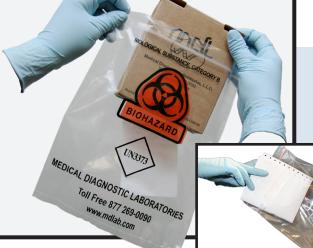

## Insert the mailer into biohazard bag.

Be sure to include a completed test requisition form for each specimen in the front pocket of the biohazard bag.

Insert sealed biohazard bag into the prepaid FedEx Lab Pack envelope. One Lab Pack will accommodate 6-7 Styrofoam containers.