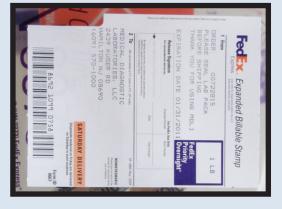

## Insert the mailer into biohazard bag.

Insert sealed biohazard bag into the prepaid FedEx Lab Pack envelope. One Lab Pack will accommodate 6-7 Styrofoam containers. mdL

Verify that a preaddressed airbill is attached to ensure proper delivery.

Remove FedEx receipt inside Lab Pack for your records.

Don't forget to seal the Lab pack!

Verify that a preaddressed airbill is attached to ensure proper delivery.

Medical Diagnostic Laboratories www.mdlab.com • 877.269.0090