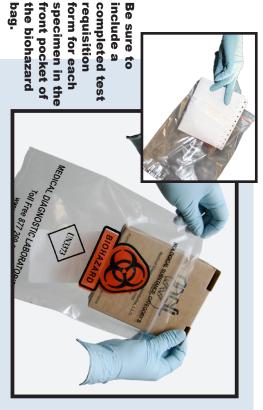

## Insert the mailer into biohazard bag.

Be sure to include a completed test requisition form for each specimen in the front pocket of the biohazard bag.

Insert sealed biohazard bag into the prepaid FedEx Lab Pack envelope. One Lab Pack will accommodate 6-7 Styrofoam containers.